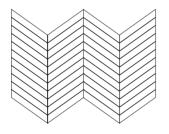

Here are our most common patterns by people's choice. We can always custom your own.

CHEVRON

MOSAIC

HEXAGONE

HERRINGBONE

SQUARE