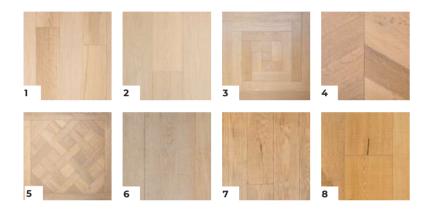

# WOOD FLOORING COLLECTION

Here's our set of exclusive **KITMO** colors inspired by earthy tones. It's our signature taste in wood flooring design.

- 1 Ivory Oak
- 2 London
- **3** Square Pattern
- 4 Chateau Chevron
- 5 Versaille Pattern
- 6 Provence
- 7 Handcrafted Oak
- 8 Dakota
- 9 Natural Oak Chevron
- 10 Natural Oak
- 11 Caracas
- 12 Amber Oak
- 13 New York
- 14 Smoked Oak
- 15 Aged Pine

- 16 Aged Oak
  - 17 Tunis
  - 18 Solid Caracas
  - 19 Sand Oak
  - 20 Walnut Matt
  - 21 Ebony Oak
  - 22 Chicago
  - 23 Golden Oak Chevron
  - 24 Walnut R
  - 25 Walnut Glam
  - 26 Torone Herringbone
  - 27 Soho
  - 28 Rust Grey Chevron
  - **29** Dakar
  - **30** Oslo
  - 31 Double White