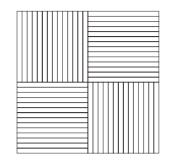

Here are our most common patterns by people's choice. We can always custom your own.

CHEVRON

MOSAIC

HEXAGONE

HERRINGBONE

SQUARE