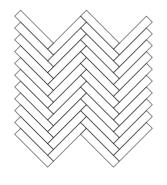

Here are our most common patterns by people's choice. We can always custom your own.

CHEVRON

MOSAIC

HEXAGONE

HERRINGBONE

SQUARE