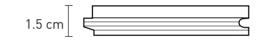

### **SPECS OF FLOORS**

Top in printed decor layer Subcore in high density fiber (HDF)

## LAMINATE FLOORING

The **KITMO** laminate floors are the best in class, recognized for their "closest to natural" feel. Made in 12mm thickness for a more dense and durable laminate.

#### LAMINATE

- Look & feel of wood
- Cost effective option
- Scratch and stain resistant
- Kitmo thick laminate floors
- with foam padding installation are dense and robust