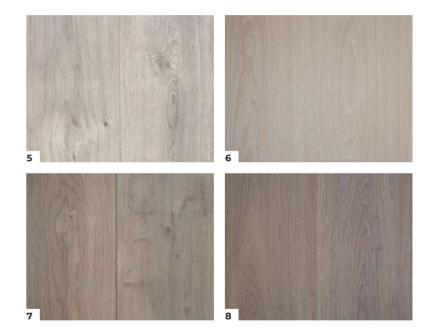

- 16 Aged Oak
  - 17 Tunis
  - 18 Solid Caracas
  - 19 Sand Oak
  - 20 Walnut Matt
  - 21 Ebony Oak
  - 22 Chicago
  - 23 Golden Oak Chevron
  - 24 Walnut R
  - 25 Walnut Glam
  - 26 Torone Herringbone
  - 27 Soho
  - 28 Rust Grey Chevron
  - **29** Dakar
  - **30** Oslo
  - 31 Double White