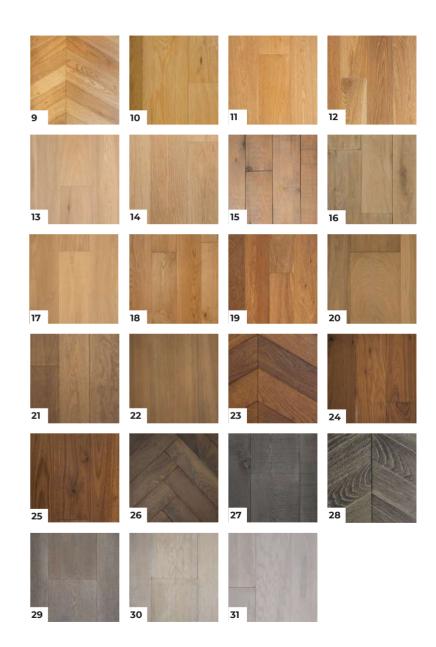

# WOOD FLOORING COLLECTION

Here's our set of exclusive **KITMO** colors inspired by earthy tones. It's our signature taste in wood flooring design.

- 1 Ivory Oak
- 2 London
- **3** Square Pattern
- 4 Chateau Chevron
- 5 Versaille Pattern
- 6 Provence
- 7 Handcrafted Oak
- 8 Dakota
- 9 Natural Oak Chevron
- 10 Natural Oak
- 11 Caracas
- 12 Amber Oak
- 13 New York
- 14 Smoked Oak
- 15 Aged Pine

- 16 Aged Oak
  - 17 Tunis
  - 18 Solid Caracas
  - 19 Sand Oak
  - 20 Walnut Matt
  - 21 Ebony Oak
  - 22 Chicago
  - 23 Golden Oak Chevron
  - 24 Walnut R
  - 25 Walnut Glam
  - 26 Torone Herringbone
  - 27 Soho
  - 28 Rust Grey Chevron
  - **29** Dakar
  - **30** Oslo
  - 31 Double White