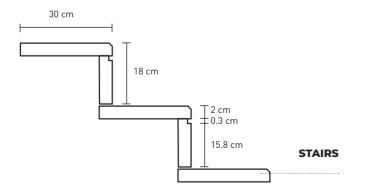

## WOODEN STAIRS, SKIRTINGS THRESHOLD & MORE

We have all the solutions that complete our wood flooring services. They're tailor made in our workshop and upon request.