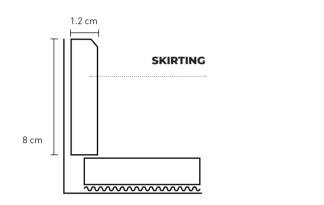

## WOODEN STAIRS, SKIRTINGS THRESHOLD & MORE

We have all the solutions that complete our wood flooring services. They're tailor made in our workshop and upon request.