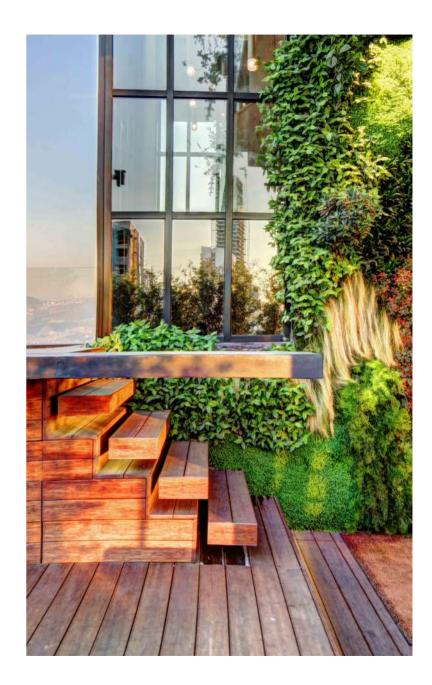

## **OUTDOOR DECKING**

OUTDOOR DECKING Wood/WPC fixated on beam

We understand all the complications in outdoor projects. And we work on that.

The drawings and the technical components are on us. Our engineers provide all the assistance to bring your outdoor deck to life. We strive to make the impossible happen and provide you with a hassle-free experience throughout.

**KITMO** Outdoor Decking is available in Wood, Thermowood and Wood Plastic Composite (WPC).

### SOLIDWOOD

- Authentic & natural
- If properly installed, can last a lifetime
- Create beautiful and
- enjoyable outdoor space
- Suitable for wet areas
- (swiming pool, spas, etc)
- To be oiled once a year