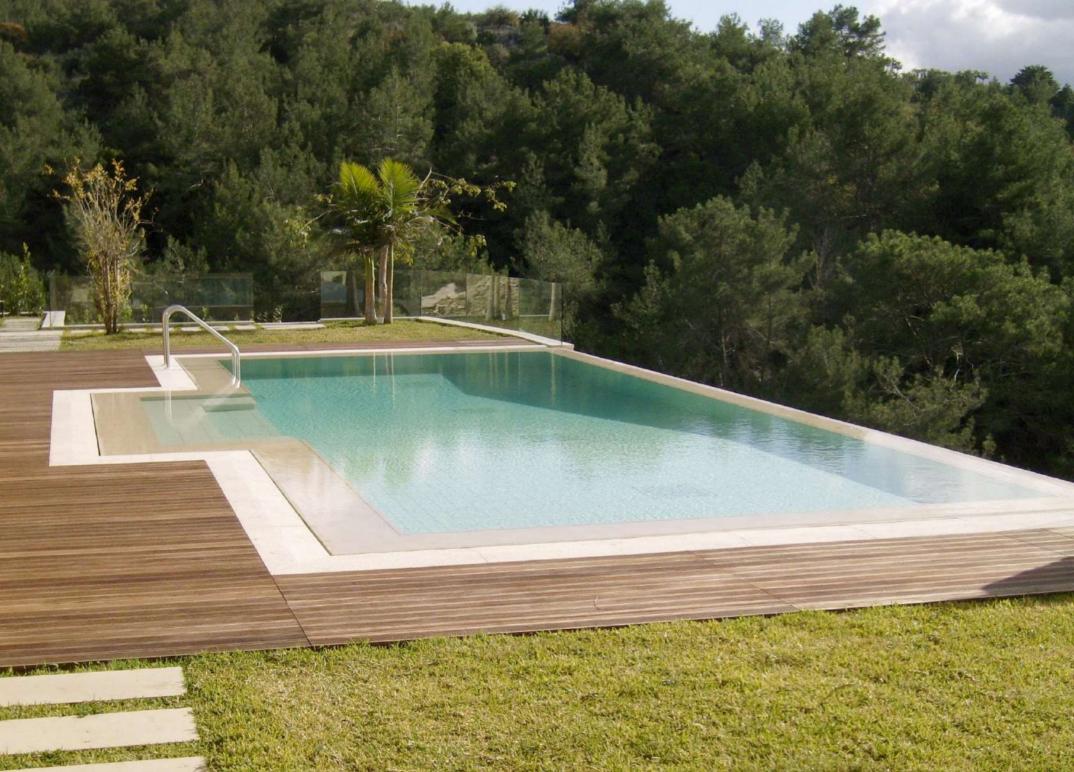

## **OUTDOOR DECKING**

OUTDOOR DECKING Wood/WPC fixated on beam

We understand all the complications in outdoor projects. And we work on that.

The drawings and the technical components are on us. Our engineers provide all the assistance to bring your outdoor deck to life. We strive to make the impossible happen and provide you with a hassle-free experience throughout.

**KITMO** Outdoor Decking is available in Wood, Thermowood and Wood Plastic Composite (WPC).

### SOLIDWOOD

- Authentic & natural
- If properly installed, can last a lifetime
- Create beautiful and
- enjoyable outdoor space
- Suitable for wet areas
- (swiming pool, spas, etc)
- To be oiled once a year