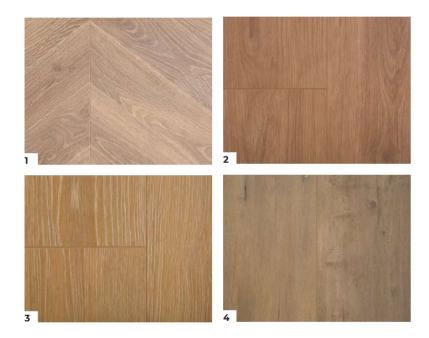

# WOOD FLOORING COLLECTION

Here's our set of exclusive **KITMO** colors inspired by earthy tones. It's our signature taste in wood flooring design.

- 1 Ivory Oak
- 2 London
- **3** Square Pattern
- 4 Chateau Chevron
- 5 Versaille Pattern
- 6 Provence
- 7 Handcrafted Oak
- 8 Dakota
- 9 Natural Oak Chevron
- 10 Natural Oak
- 11 Caracas
- 12 Amber Oak
- 13 New York
- 14 Smoked Oak
- 15 Aged Pine