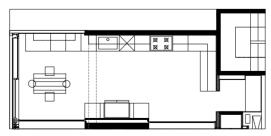

ase model is picked, we fit the design based on customer requirements.

# THE LIFESTYLE KITCHEN

NATURAL LIGHT COMFORTING











# THE VOGUE KITCHEN

ELEGANT DARK VOGUE











WE USE BLUM U.S.A HINGES AND RUNNERS FOR ALL OUR KITCHENS.



### THE URBAN KITCHEN

INDUSTRIAL RAW LOFTY











KITCHEN ACCESSORIES ARE AVAILABLE TO ADD.
WOODEN CUTLERY TRAYS, PULL-OUT DRAWERS, SUPERMARKET TALL UNIT...

### **ORDERING A KITCHEN**

Our designers are here to support along the process until your ideas are transformed into the beautiful kitchen.

This initial Kitchen design service is complementary and includes a layout option, a mood board and an estimate quotation for the project. Our Kitchens are delivered within 4-6 weeks after placing order.



**BACK ELEVATION** 



FRONT ELEVATION





PLAN

#### **MOODBOARD**