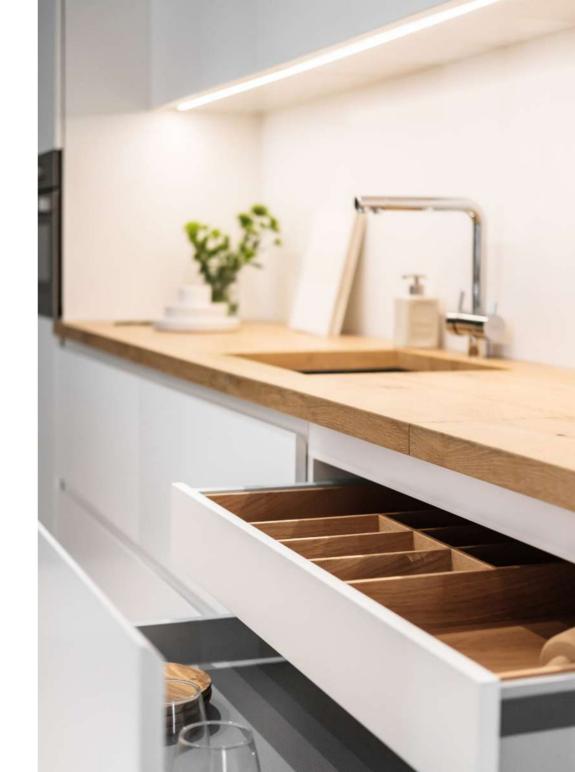

# THE LIFESTYLE KITCHEN

NATURAL LIGHT COMFORTING

### THE URBAN KITCHEN

INDUSTRIAL RAW LOFTY

KITCHEN ACCESSORIES ARE AVAILABLE TO ADD.
WOODEN CUTLERY TRAYS, PULL-OUT DRAWERS, SUPERMARKET TALL UNIT...