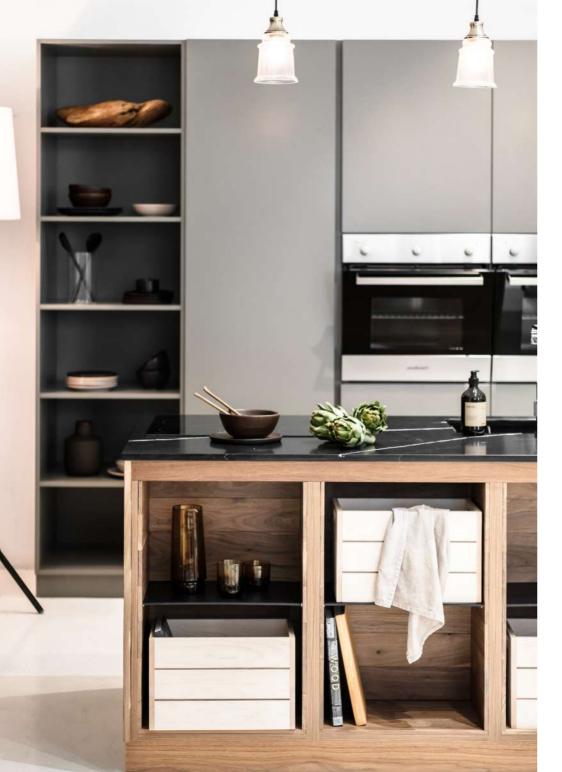

### THE URBAN KITCHEN

INDUSTRIAL RAW LOFTY

KITCHEN ACCESSORIES ARE AVAILABLE TO ADD.
WOODEN CUTLERY TRAYS, PULL-OUT DRAWERS, SUPERMARKET TALL UNIT...