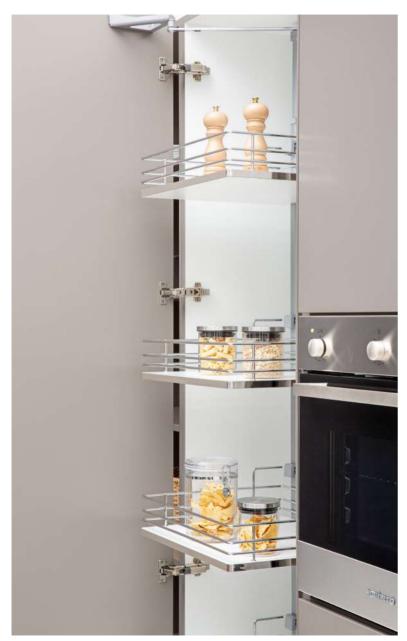

### THE URBAN KITCHEN

INDUSTRIAL RAW LOFTY

KITCHEN ACCESSORIES ARE AVAILABLE TO ADD.
WOODEN CUTLERY TRAYS, PULL-OUT DRAWERS, SUPERMARKET TALL UNIT...