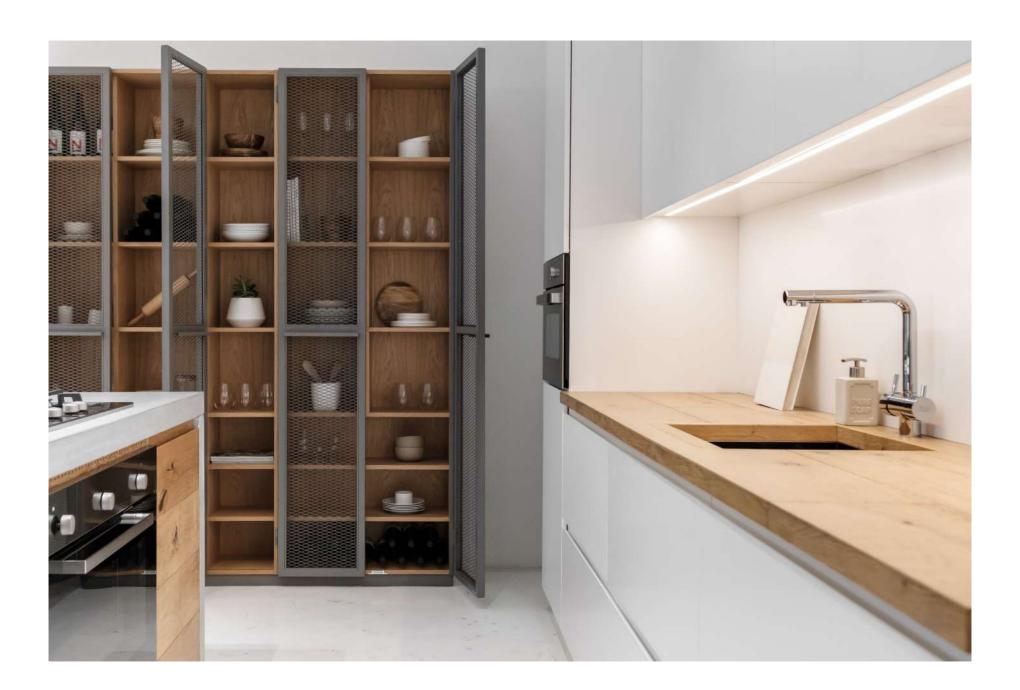

### THE URBAN KITCHEN

INDUSTRIAL RAW LOFTY

KITCHEN ACCESSORIES ARE AVAILABLE TO ADD.
WOODEN CUTLERY TRAYS, PULL-OUT DRAWERS, SUPERMARKET TALL UNIT...