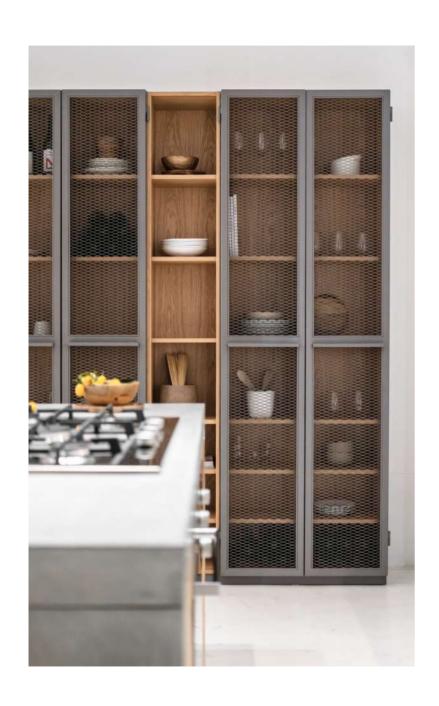

### THE URBAN KITCHEN

INDUSTRIAL RAW LOFTY

KITCHEN ACCESSORIES ARE AVAILABLE TO ADD.
WOODEN CUTLERY TRAYS, PULL-OUT DRAWERS, SUPERMARKET TALL UNIT...