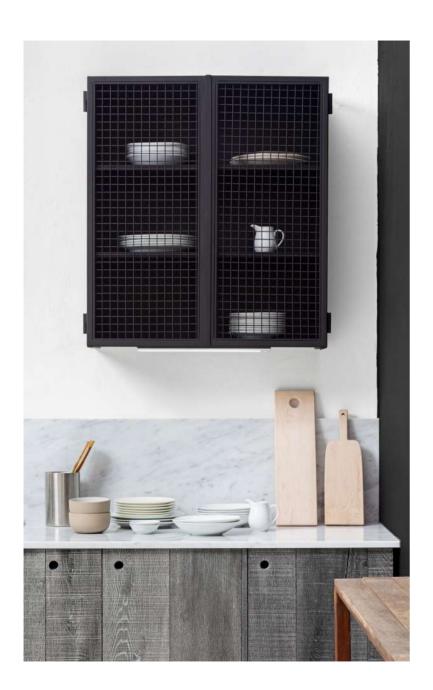

### THE URBAN KITCHEN

INDUSTRIAL RAW LOFTY

KITCHEN ACCESSORIES ARE AVAILABLE TO ADD.
WOODEN CUTLERY TRAYS, PULL-OUT DRAWERS, SUPERMARKET TALL UNIT...