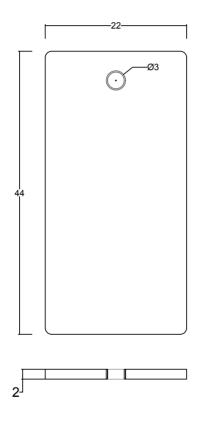

## **ESSENTIAL 01**

Cutting Board

MATERIAL BOARD IN CANADIAN MAPLE OR AMERICAN WALNUT

RING IN STAINLESS STEEL OR BRASS

**SIZE** 44x22x2 **YEAR** 2019