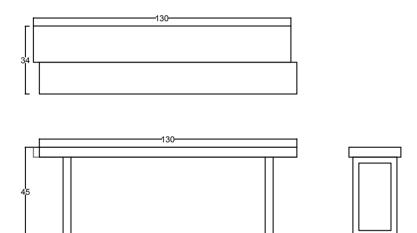

ly used as a dining table, the H table is recognized for its solid and thick wood planks. And moreover its lifetime value. The rawness and organic shape of the wood gives it a crisp and a natural edginess to stand out.







## **V CONSOLE**

Straight and thin lines for the minimal minded, commonly used as a sideboard or a bar.



 MATERIAL
 WOOD & STEEL

 SIZE
 168x24x100

 YEAR
 2018



### **ATELIER STOOL**

#### Furniture for the practical mind.

With simplicity at its core, the atelier collection is timeless and robust, highlighted by its multi-functional form that can be used in various spaces.





MATERIAL WOOD OR PLYWOOD

**SIZE** SMALL (H=45) / MEDIUM (H=65) / LARGE (H=75)

## **ATELIER UNIT**





 MATERIAL
 WOOD & STEEL

 SIZE
 100x30x180

 YEAR
 2018



## **ATELIER BENCH**





MATERIAL AMERICAN OAK

**SIZE** 130x34x45 or 160x34x45



### **L SHELVES**

The L shelves contribute in function and design regardless of context and space. Every customer seems to have a need for it!





MATERIALWOOD OR STAINLESS STEELSIZE90x20x22 or 180x20x22



#### **TRUNK SEAT**

The slabs unique shape characterizes the design of the trunk seat. Depending on the part of the wooden slab, each shape and cut is different. Having a series next to each other makes them so similar yet so unique.



MATERIAL OAK OR WALNUT
SIZE MEDIUM (H=65) / LARGE (H=75)



## **TRESTLE TABLE**

We also call it "The Nordic".
A lightweight table with white patina and a cracked Oak top for an extra hint of character.





**SIZE** 224x87x74 **YEAR** 2014







## **ACCESSORIES**

"THE KITMO KITCHEN ESS