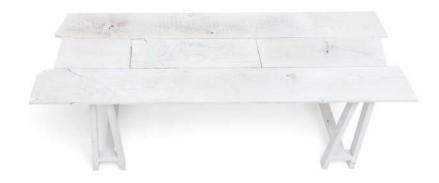

## **TRESTLE TABLE**

We also call it "The Nordic".
A lightweight table with white patina and a cracked Oak top for an extra hint of character.

**SIZE** 224x87x74 **YEAR** 2014