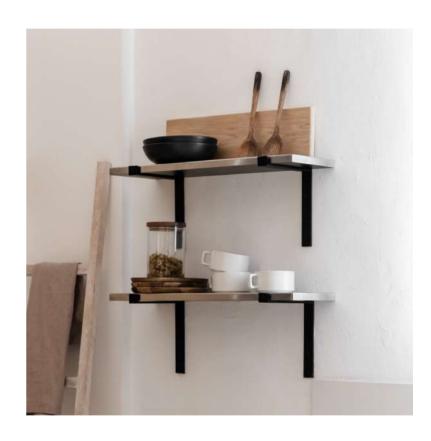

### **L SHELVES**

The L shelves contribute in function and design regardless of context and space. Every customer seems to have a need for it!

MATERIALWOOD OR STAINLESS STEELSIZE90x20x22 or 180x20x22