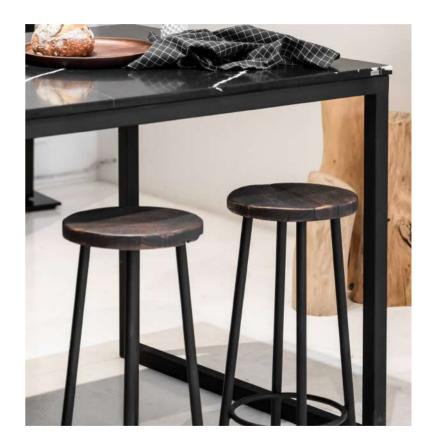

### **ATELIER STOOL**

#### Furniture for the practical mind.

With simplicity at its core, the atelier collection is timeless and robust, highlighted by its multi-functional form that can be used in various spaces.

MATERIAL WOOD OR PLYWOOD

**SIZE** SMALL (H=45) / MEDIUM (H=65) / LARGE (H=75)