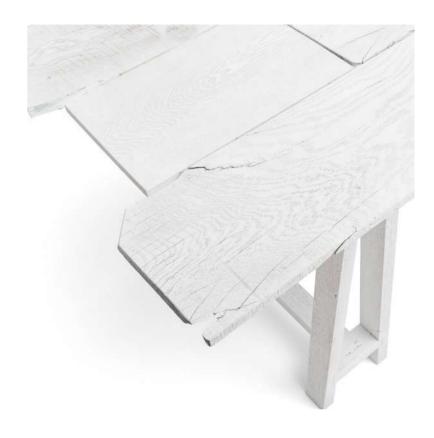

## **TRESTLE TABLE**

We also call it "The Nordic".
A lightweight table with white patina and a cracked Oak top for an extra hint of character.

**SIZE** 224x87x74 **YEAR** 2014