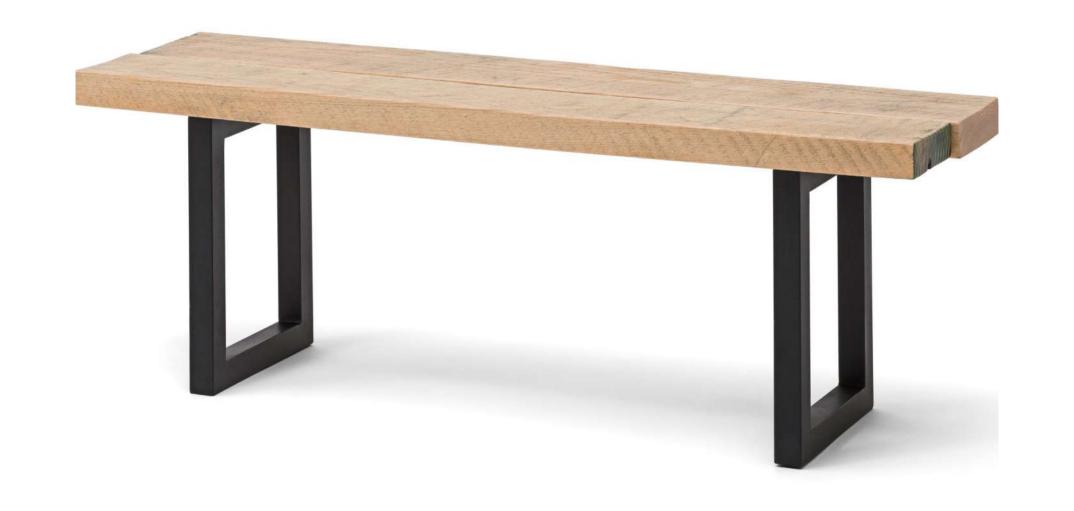

solid and thick wood planks. And moreover its lifetime value. The rawness and organic shape of the wood gives it a crisp and a natural edginess to stand out.







## **V CONSOLE**

Straight and thin lines for the minimal minded, commonly used as a sideboard or a bar.



 MATERIAL
 WOOD & STEEL

 SIZE
 168x24x100

 YEAR
 2018



### **ATELIER STOOL**

#### Furniture for the practical mind.

With simplicity at its core, the atelier collection is timeless and robust, highlighted by its multi-functional form that can be used in various spaces.





MATERIAL WOOD OR PLYWOOD

**SIZE** SMALL (H=45) / MEDIUM (H=65) / LARGE (H=75)

## **ATELIER UNIT**





 MATERIAL
 WOOD & STEEL

 SIZE
 100x30x180

 YEAR
 2018



## **ATELIER BENCH**





MATERIAL AMERICAN OAK

**SIZE** 130x34x45 or 160x34x45



### **L SHELVES**

The L shelves contribute in function and design regardless of context and space. Every customer seems to have a need for it!





MATERIALWOOD OR STAINLESS STEELSIZE90x20x22 or 180x20x22



#### **TRUNK SEAT**

The slabs unique shape characterizes the design of the trunk seat. Depending on the part of the wooden slab, each shape and cut is different. Having a series next to each other makes them so similar yet so unique.



MATERIAL OAK OR WALNUT
SIZE MEDIUM (H=65) / LARGE (H=75)



## **TRESTLE TABLE**

We also call it "The Nordic".
A lightweight table with white patina and a cracked Oak top for an extra hint of character.





**SIZE** 224x87x74 **YEAR** 2014







## **ACCESSORIES**

"THE KITMO KITCHEN ESSENTIALS"

We believe in the beauty of minuscule moments and