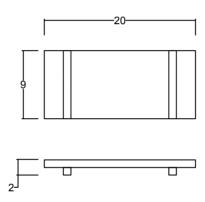

## **ESSENTIAL 03**

Soap Holder

MATERIAL CANADIAN MAPLE OR AMERICAN WALNUT

**SIZE** 20x9x2 **YEAR** 2019