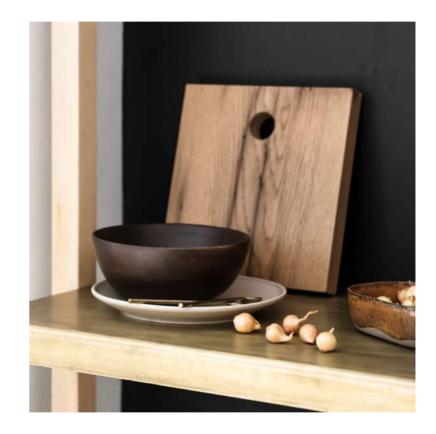

## **ESSENTIAL 01**

Cutting Board

MATERIAL BOARD IN CANADIAN MAPLE OR AMERICAN WALNUT

RING IN STAINLESS STEEL OR BRASS

**SIZE** 44x22x2 **YEAR** 2019