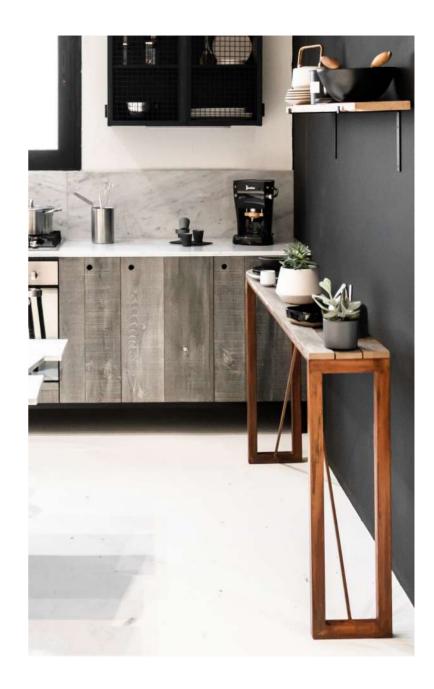

## **V CONSOLE**

Straight and thin lines for the minimal minded, commonly used as a sideboard or a bar.

 MATERIAL
 WOOD & STEEL

 SIZE
 168x24x100

 YEAR
 2018