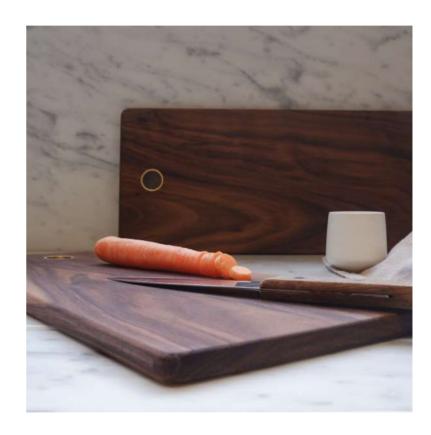

## **ESSENTIAL 01**

Cutting Board

MATERIAL BOARD IN CANADIAN MAPLE OR AMERICAN WALNUT

RING IN STAINLESS STEEL OR BRASS

**SIZE** 44x22x2 **YEAR** 2019