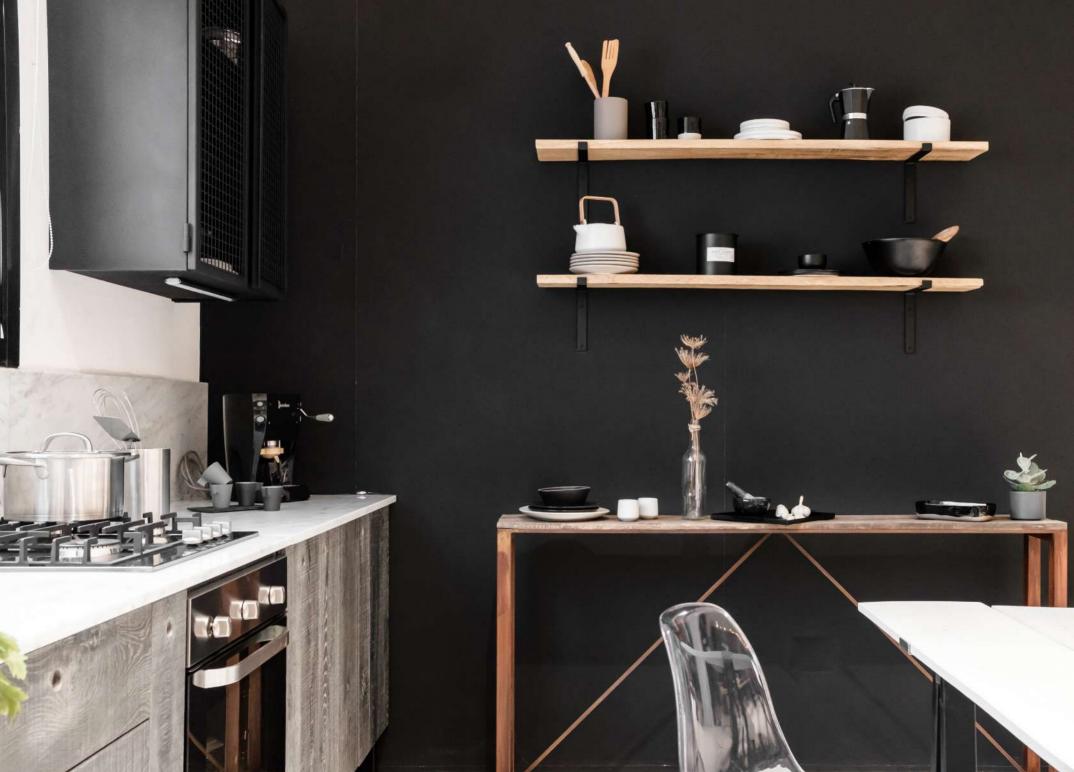

### **L SHELVES**

The L shelves contribute in function and design regardless of context and space. Every customer seems to have a need for it!

MATERIALWOOD OR STAINLESS STEELSIZE90x20x22 or 180x20x22

## **V CONSOLE**

Straight and thin lines for the minimal minded, commonly used as a sideboard or a bar.

 MATERIAL
 WOOD & STEEL

 SIZE
 168x24x100

 YEAR
 2018