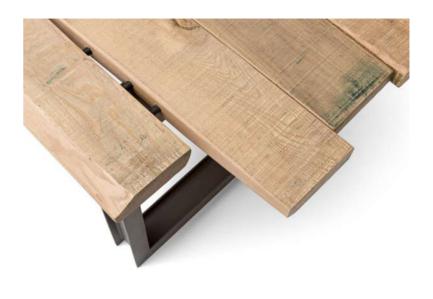

#### **H TABLE**

Commonly used as a dining table, the H table is recognized for its solid and thick wood planks. And moreover its lifetime value. The rawness and organic shape of the wood gives it a crisp and a natural edginess to stand out.