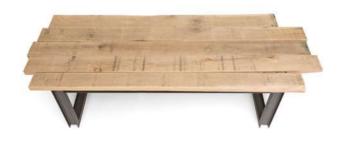

#### **H TABLE**

Commonly used as a dining table, the H table is recognized for its solid and thick wood planks. And moreover its lifetime value. The rawness and organic shape of the wood gives it a crisp and a natural edginess to stand out.