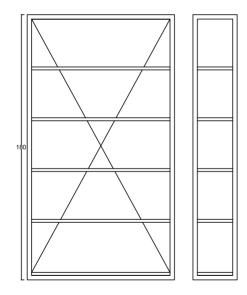

ple and contemporary; made for the modern city dweller.



#### **H TABLE**

Commonly used as a dining table, the H table is recognized for its solid and thick wood planks. And moreover its lifetime value. The rawness and organic shape of the wood gives it a crisp and a natural edginess to stand out.







## **V CONSOLE**

Straight and thin lines for the minimal minded, commonly used as a sideboard or a bar.



 MATERIAL
 WOOD & STEEL

 SIZE
 168x24x100

 YEAR
 2018



### **ATELIER STOOL**

#### Furniture for the practical mind.

With simplicity at its core, the atelier collection is timeless and robust, highlighted by its multi-functional form that can be used in various spaces.





MATERIAL WOOD OR PLYWOOD

**SIZE** SMALL (H=45) / MEDIUM (H=65) / LARGE (H=75)

## **ATELIER UNIT**





 MATERIAL
 WOOD & STEEL

 SIZE
 100x30x180

 YEAR
 2018



## **ATELIER BENCH**





MATERIAL AMERICAN OAK

**SIZE** 130x34x45 or 160x34x45



### **L SHELVES**

The L shelves contribute in function and design regardless of context and space. Every customer seems to have a need for it!





MATERIALWOOD OR STAINLESS STEELSIZE90x20x22 or 180x20x22



#### **TRUNK SEAT**

The slabs unique shape characterizes the design of the trunk seat. Depending on the part of the wooden slab, each shape and cut is different. Having a series next to each other makes them so similar yet so unique.



MATERIAL OAK OR WALNUT
SIZE MEDIUM (H=65) / LARGE (H=75)



## **TRESTLE TABLE**

We also call it "The Nordic".
A lightweight table with white patina and a cracked Oak top for an extra hint of character.