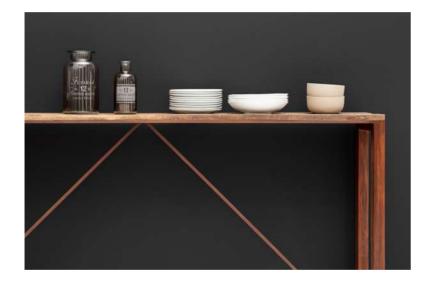

## **V CONSOLE**

Straight and thin lines for the minimal minded, commonly used as a sideboard or a bar.

 MATERIAL
 WOOD & STEEL

 SIZE
 168x24x100

 YEAR
 2018