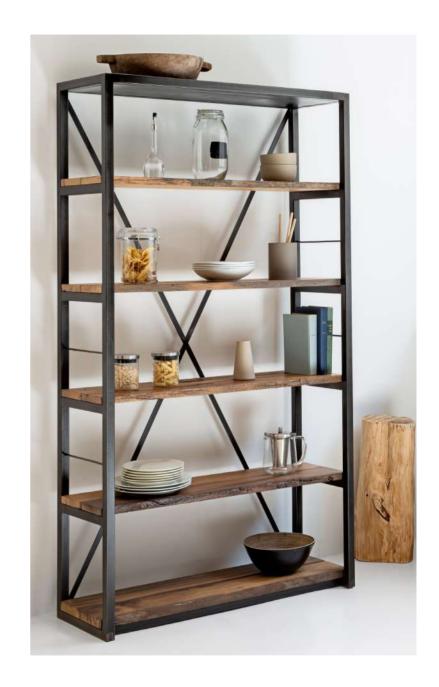

### **L SHELVES**

The L shelves contribute in function and design regardless of context and space. Every customer seems to have a need for it!

MATERIALWOOD OR STAINLESS STEELSIZE90x20x22 or 180x20x22