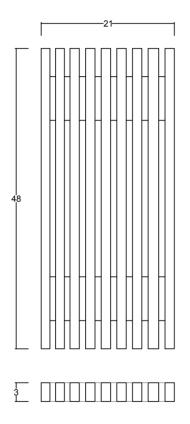

## **ESSENTIAL 02**

Over The Sink Rack

MATERIAL CANADIAN MAPLE OR AMERICAN WALNUT

 SIZE
 48x21x3

 YEAR
 2019