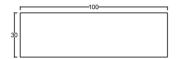

## **V CONSOLE**

Straight and thin lines for the minimal minded, commonly used as a sideboard or a bar.

 MATERIAL
 WOOD & STEEL

 SIZE
 168x24x100

 YEAR
 2018