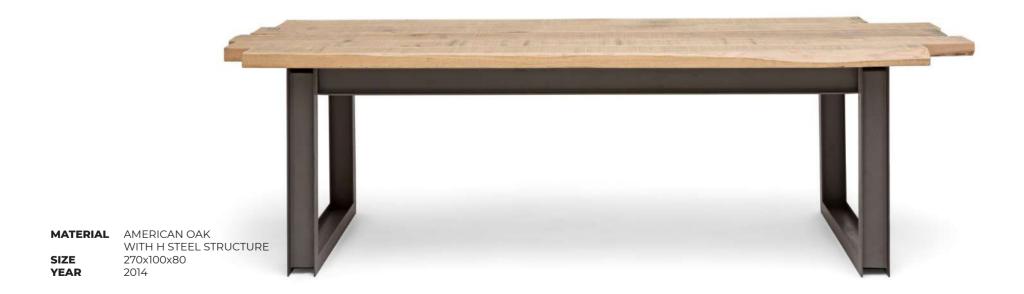

#### **H TABLE**

Commonly used as a dining table, the H table is recognized for its solid and thick wood planks. And moreover its lifetime value. The rawness and organic shape of the wood gives it a crisp and a natural edginess to stand out.