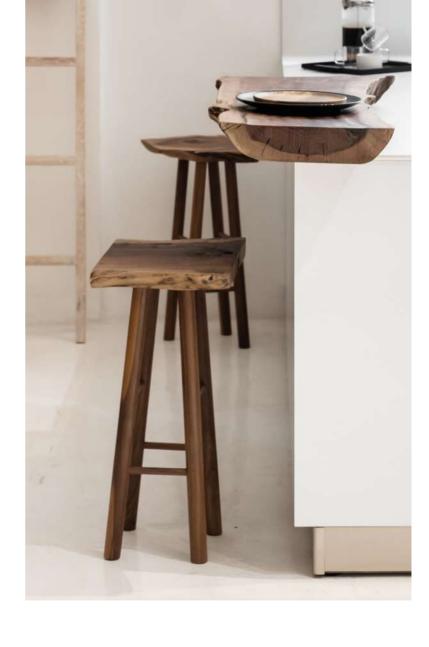

### **ATELIER STOOL**

#### Furniture for the practical mind.

With simplicity at its core, the atelier collection is timeless and robust, highlighted by its multi-functional form that can be used in various spaces.

MATERIAL WOOD OR PLYWOOD

**SIZE** SMALL (H=45) / MEDIUM (H=65) / LARGE (H=75)