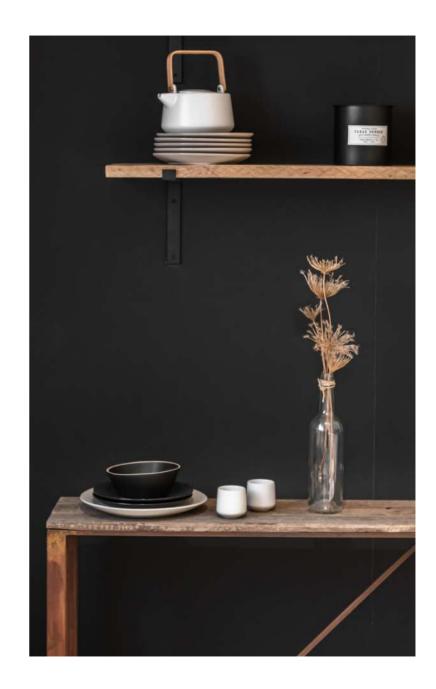

## **V CONSOLE**

Straight and thin lines for the minimal minded, commonly used as a sideboard or a bar.

 MATERIAL
 WOOD & STEEL

 SIZE
 168x24x100

 YEAR
 2018