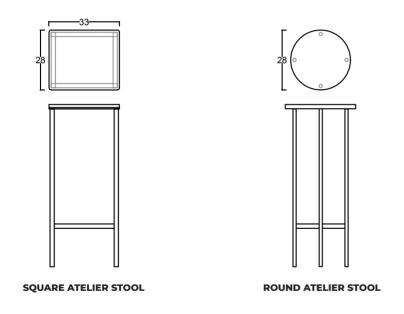

### **ATELIER STOOL**

#### Furniture for the practical mind.

With simplicity at its core, the atelier collection is timeless and robust, highlighted by its multi-functional form that can be used in various spaces.

MATERIAL WOOD OR PLYWOOD

**SIZE** SMALL (H=45) / MEDIUM (H=65) / LARGE (H=75)