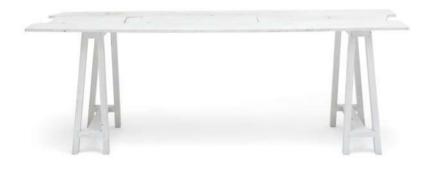

## **TRESTLE TABLE**

We also call it "The Nordic".
A lightweight table with white patina and a cracked Oak top for an extra hint of character.

**SIZE** 224x87x74 **YEAR** 2014