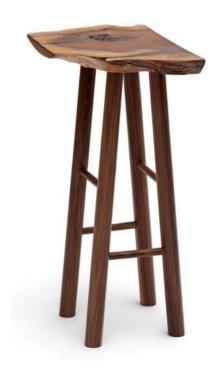

### **ATELIER STOOL**

#### Furniture for the practical mind.

With simplicity at its core, the atelier collection is timeless and robust, highlighted by its multi-functional form that can be used in various spaces.

MATERIAL WOOD OR PLYWOOD

**SIZE** SMALL (H=45) / MEDIUM (H=65) / LARGE (H=75)