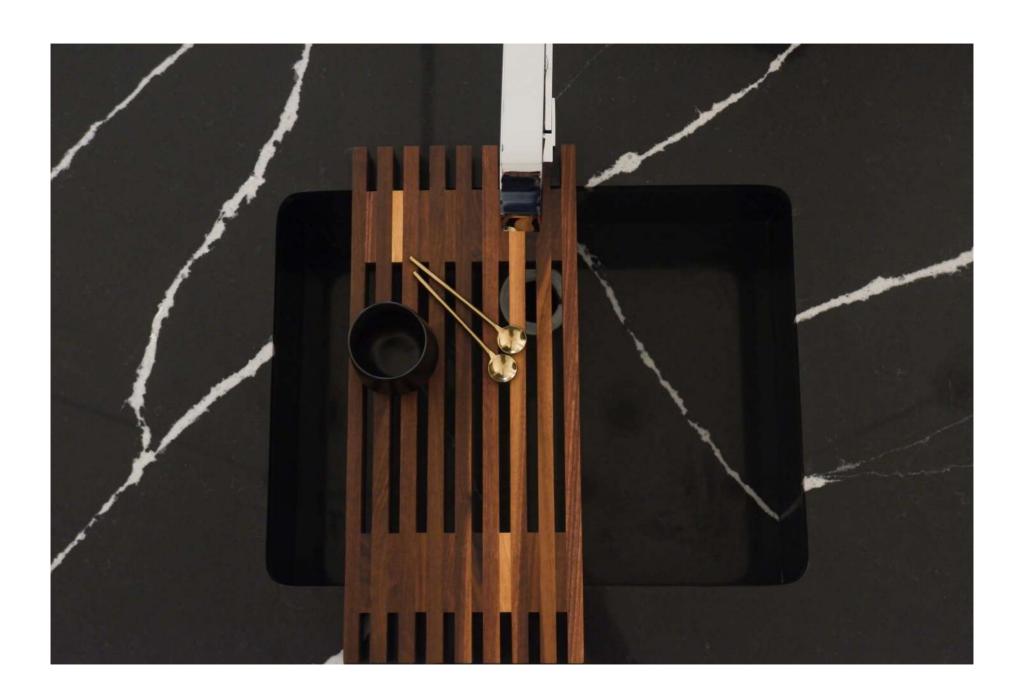

## **ESSENTIAL 02**

Over The Sink Rack

MATERIAL CANADIAN MAPLE OR AMERICAN WALNUT

 SIZE
 48x21x3

 YEAR
 2019