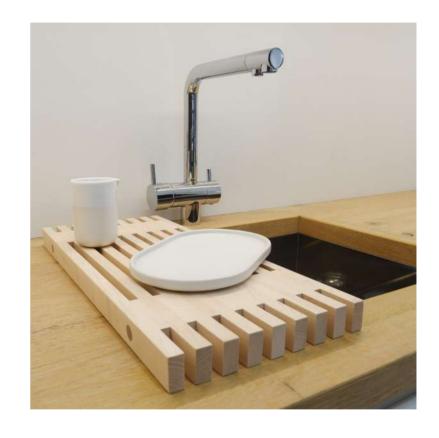

## **ESSENTIAL 02**

Over The Sink Rack

MATERIAL CANADIAN MAPLE OR AMERICAN WALNUT

 SIZE
 48x21x3

 YEAR
 2019