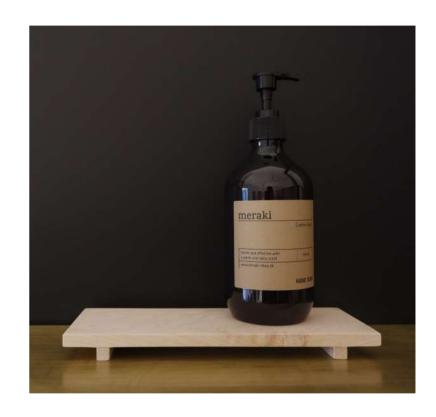

## **ESSENTIAL 03**

Soap Holder

MATERIAL CANADIAN MAPLE OR AMERICAN WALNUT

**SIZE** 20x9x2 **YEAR** 2019