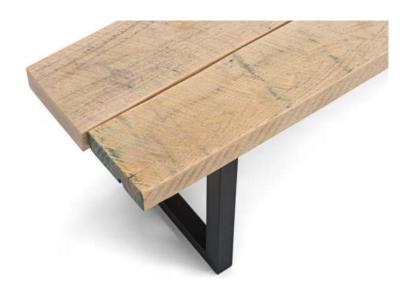

used as a dining table, the H table is recognized for its solid and thick wood planks. And moreover its lifetime value. The rawness and organic shape of the wood gives it a crisp and a natural edginess to stand out.







## **V CONSOLE**

Straight and thin lines for the minimal minded, commonly used as a sideboard or a bar.



 MATERIAL
 WOOD & STEEL

 SIZE
 168x24x100

 YEAR
 2018



### **ATELIER STOOL**

#### Furniture for the practical mind.

With simplicity at its core, the atelier collection is timeless and robust, highlighted by its multi-functional form that can be used in various spaces.





MATERIAL WOOD OR PLYWOOD

**SIZE** SMALL (H=45) / MEDIUM (H=65) / LARGE (H=75)

## **ATELIER UNIT**





 MATERIAL
 WOOD & STEEL

 SIZE
 100x30x180

 YEAR
 2018



## **ATELIER BENCH**





MATERIAL AMERICAN OAK

**SIZE** 130x34x45 or 160x34x45



### **L SHELVES**

The L shelves contribute in function and design regardless of context and space. Every customer seems to have a need for it!





MATERIALWOOD OR STAINLESS STEELSIZE90x20x22 or 180x20x22



#### **TRUNK SEAT**

The slabs unique shape characterizes the design of the trunk seat. Depending on the part of the wooden slab, each shape and cut is different. Having a series next to each other makes them so similar yet so unique.



MATERIAL OAK OR WALNUT
SIZE MEDIUM (H=65) / LARGE (H=75)



## **TRESTLE TABLE**

We also call it "The Nordic".
A lightweight table with white patina and a cracked Oak top for an extra hint of character.





**SIZE** 224x87x74 **YEAR** 2014







## **ACCESSORIES**

"THE KITMO KITCHEN ESSEN