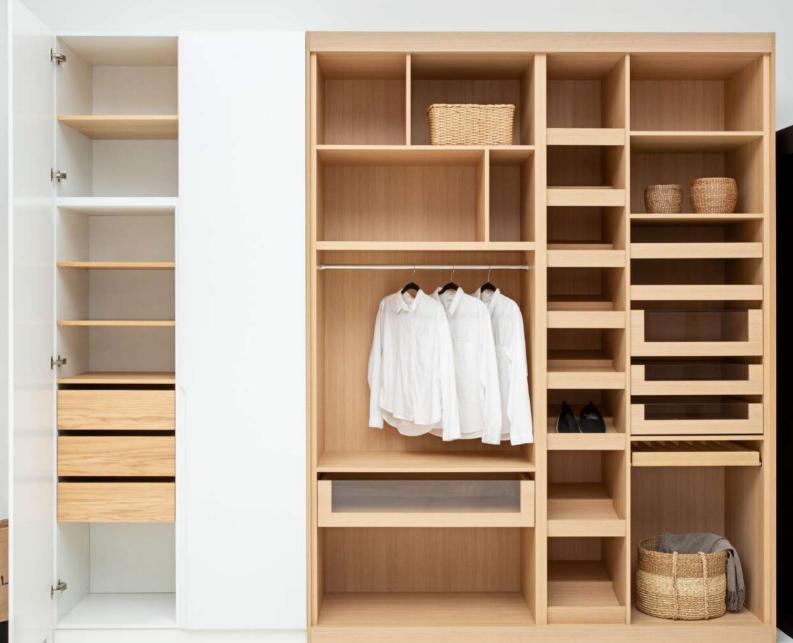

## THE VOGUE CLOSET

**OPEN DRESSING** 

**BUILT-IN CLOSET** 

**MULTI-PURPOSE** 