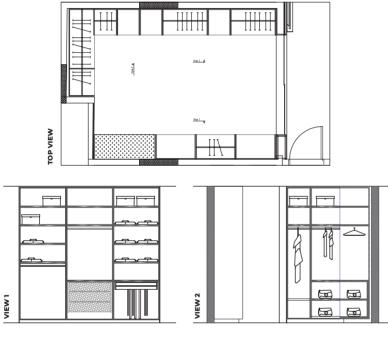

### **ORDERING A CLOSET**

Our designers are here to support along the process with taste and functionality. This initial Closet design service is complementary and includes a layout option, a mood board and an estimate quotation for the project. Our Closets are delivered within 4-6 weeks after placing order.

**OPEN DRESSING** 

**BUILT-IN CLOSET** 

**MULTI-PURPOSE** 