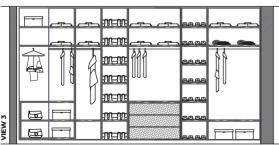

# **CLOSET**

Our closets are designed to blend in your space and satisfy your lifestyle. We have 3 models with unique characters.

Once the base model is picked, we fit the design based on customer requirements.

## THE LIFESTYLE CLOSET

## THE VOGUE CLOSET

## **THE URBAN CLOSET**